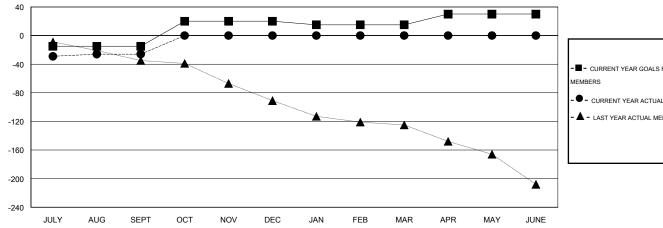

## GOALS AND ACTUAL NEW CLUBS CUMULATIVE

| - CURR  | ENT YEAR GOALS FOR NEW |
|---------|------------------------|
| MEMBERS |                        |

CURRENT YEAR ACTUAL MEMBERS

- LAST YEAR ACTUAL MEMBERS